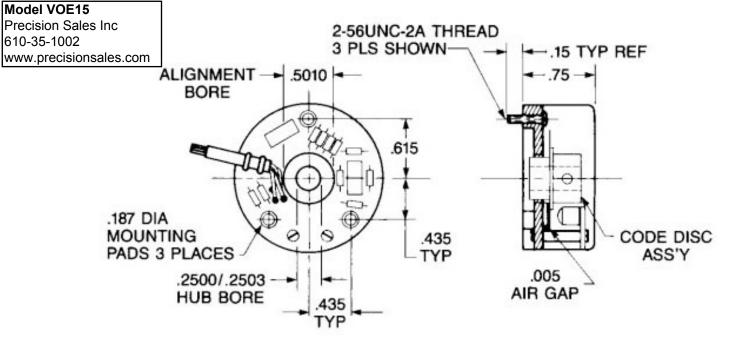

| ELECTRICAL                           |                                                                          |
|--------------------------------------|--------------------------------------------------------------------------|
| Voltage                              | 5 to 15 VDC                                                              |
| Frequency Response                   | 100kHz (Standard)                                                        |
| Resolution*                          | 250, 256, 500, 512, 1000,<br>1024, 1080, 2000, 2048,<br>& 2500PPR        |
| Code                                 | Dual Channel in Quadrature w/Index                                       |
| Multiplication                       | Available