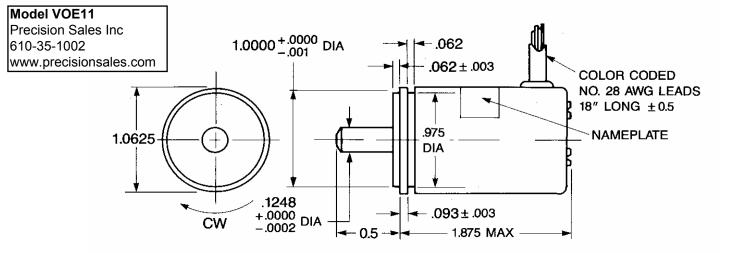

| ELECTRICAL                           |                                                                          | MECHANICAL                                       |                                                                                    |
|--------------------------------------|--------------------------------------------------------------------------|--------------------------------------------------|------------------------------------------------------------------------------------|
| Voltage                              | 5 to 15 VDC                                                              | Mounting                                         | Flange, Servo, Face                                                                |
| Frequency Response                   | 1