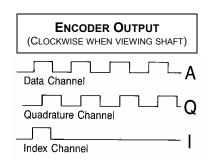

| ELECTRICAL                           |                                                                          |
|--------------------------------------|--------------------------------------------------------------------------|
| Voltage                              | 5 to 15 VDC                                                              |
| Frequency Response                   | 100kHz (Standard)                                                        |
| Resolution*                          | 250, 256, 500, 512, 1000,<br>1024 & 1080PPR                              |
| Code                                 | Dual Channel in Quadrature w/Index                                       |
| Multiplication                       | Available                                                                |
| Complimentary                        | Available                                                                |
| Output                               | PS- Photo-sensor<br>PU- Pull-up<br>OC- Open Collector<br>LD- Line Driver |
| Accuracy                             |                                                                          |
| Pulse to Pulse<br>Pulse to Any Pulse | ±1%<br>±3 arc minutes                                                    |