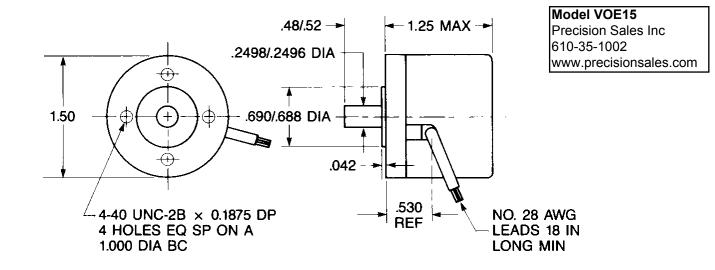

| ELECTRICAL                           |                                                                          |
|--------------------------------------|--------------------------------------------------------------------------|
| Voltage                              | 5 to 15 VDC                                                              |
| Frequency Response                   | 100kHz (Standard)                                                        |
| Resolution*                          | 250, 256, 500, 512, 1000,<br>1024 & 1080PPR                              |
| Code                                 | Dual Channel in Quadrature w/Index                                       |
| Multiplication                       | Available                                                                |
| Complimentary                        | Available                                                                |
| Output                               | PS- Photo-sensor<br>PU- Pull-up<br>OC- Open Collector<br>LD- Line Driver |
| Accuracy                             |                                                                          |
| Pulse to Pulse<br>Pulse to Any Pulse | ±1%<br>±3 arc minutes                                                    |

| *Other counts are available on special order. |
|-----------------------------------------------|
|-----------------------------------------------|

| MECHANICAL  |                                                                              |
|-------------|------------------------------------------------------------------------------|
| Mounting    | Flange, Servo, Face                                                          |
| Shaft Seals | Available                                                                    |
| Leads       | Pigtail Standard                                                             |
| Connectors  | Available                                                                    |
| Vibration   | 5-2Khz @ 20 G's                                                              |
| Temperature | 0°C to 70°C (Std Operating) -54°C to 85°C (Optional) -65°C to 95°C (Storage) |
| Humidity    | Non-condensing                                                               |
| Shock       | 50 G's, 11ms                                                                 |