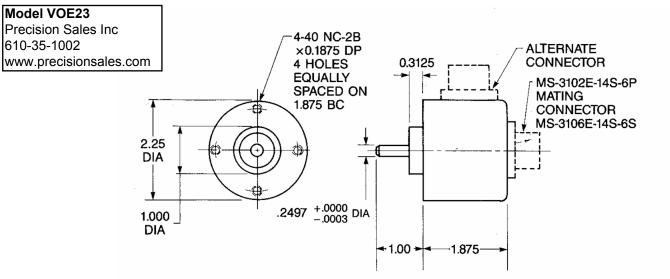

| ELECTRICAL                           |                                                                          |
|--------------------------------------|--------------------------------------------------------------------------|
| Voltage                              | 5 to 15 VDC                                                              |
| Frequency Response                   | 100kHz (Standard)                                                        |
| Resolution*                          | 250, 256, 500, 512, 1000,<br>1024, 1080, 2000, 2048,<br>& 2500PPR        |
| Code                                 | Dual Channel in Quadrature w/Index                                       |
| Multiplication                       | Available                                                                |
| Complimentary                        | Available                                                                |
| Output                               | PS- Photo-sensor<br>PU- Pull-up<br>OC- Open Collector<br>LD- Line Driver |
| Accuracy                             |                                                                          |
| Pulse to Pulse<br>Pulse to Any Pulse | ±1%<br>±3 arc minutes                                                    |
| 1011                                 |                                                                          |

<sup>\*</sup>Other counts are available on special order.

| MECHANICAL  |                                                                              |
|-------------|------------------------------------------------------------------------------|
| Mounting    | Flange, Servo, Face                                                          |
| Shaft Seals | Available                                                                    |
| Leads       | Pigtail Standard                                                             |
| Connectors  | Available                                                                    |
| Vibration   | 5-2Khz @ 20 G's                                                              |
| Temperature | 0°C to 70°C (Std Operating) -54°C to 85°C (Optional) -65°C to 95°C (Storage) |
| Humidity    | Non-condensing                                                               |
| Shock       | 50 G's, 11ms                                                                 |