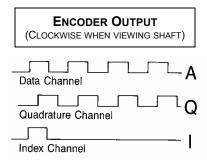

| ELECTRICAL                           |                                                                          |
|--------------------------------------|--------------------------------------------------------------------------|
| Voltage                              | 5 to 15 VDC                                                              |
| Frequency Response                   | 100kHz (Standard)                                                        |
| Resolution*                          | 250, 256, 500, 512, 1000,<br>1024, 1080, 2000, 2048,<br>& 2500PPR        |
| Code                                 | Dual Channel in Quadrature w/Index                                       |
| Multiplication                       | Available                                                                |
| Complimentary                        | Available                                                                |
| Output                               | PS- Photo-sensor<br>PU- Pull-up<br>OC- Open Collector<br>LD- Line Driver |
| Accuracy                             |                                                                          |
| Pulse to Pulse<br>Pulse to Any Pulse | ±1%<br>±3 arc minutes                                                    |
| 1011                                 |                                                                          |