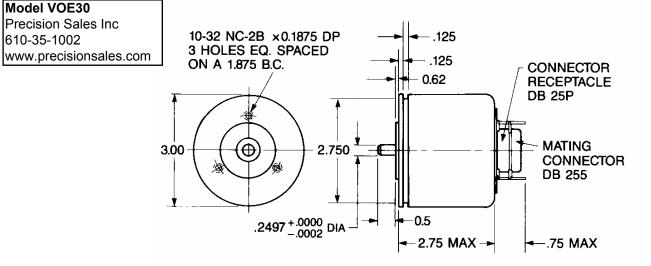

<sup>\*</sup>Other counts are available on special order.

Model VOE30

610-35-1002

| MECHANICAL  |                                                                                    |
|-------------|------------------------------------------------------------------------------------|
| Mounting    | Flange, Servo, Face                                                                |
| Shaft Seals | Available                                                                          |
| Leads       | Pigtail Standard                                                                   |
| Connectors  | Available                                                                          |
| Vibration   | 5-2Khz @ 20 G's                                                                    |
| Temperature | 0°C to 70°C (Std Operating)<br>-54°C to 85°C (Optional)<br>-65°C to 95°C (Storage) |
| Humidity    | Non-condensing                                                                     |
| Shock       | 50 G's, 11ms                                                                       |