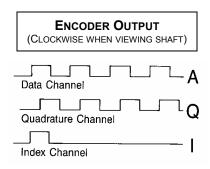

| ELECTRICAL                           |                                                                          |
|--------------------------------------|--------------------------------------------------------------------------|
| Voltage                              | 5 to 15 VDC                                                              |
| Frequency Response                   | 100kHz (Standard)                                                        |
| Resolution*                          | 250, 256, 500, 512, 1000,<br>1024, 1080, 2000, 2048, 2500,<br>& 4096PPR  |
| Code                                 | Dual Channel in Quadrature w/Index                                       |
| Multiplication                       | Available                                                                |
| Complimentary                        | Available                                                                |
| Output                               | PS- Photo-sensor<br>PU- Pull-up<br>OC- Open Collector<br>LD- Line Driver |
| Accuracy                             |                                                                          |
| Pulse to Pulse<br>Pulse to Any Pulse | ±1%<br>±3 arc minutes                                                    |